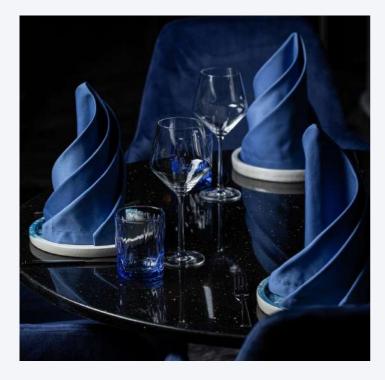

## LOUNGE IN A COASTAL HAVEN at ORINOCO

Enjoy a comfortable and relaxed setting for seafood delicacies at Orinoco, where the relaxing ambiance mirrors the allure of the ocean.

From succulent prawns, oysters and caviar, to grilled catches of the day and signature seafood dishes, our Mediterraneaninspired menu offers an exquisite dance of freshness and zest.