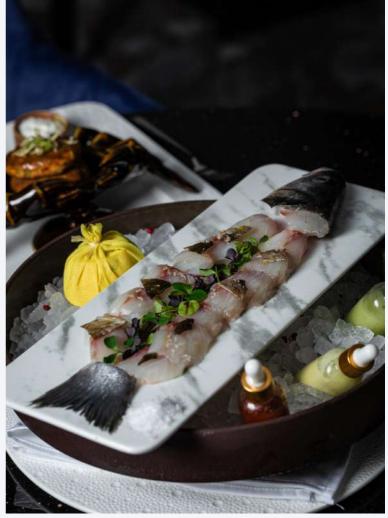

## LOUNGE IN A COASTAL HAVEN at ORINOCO

Enjoy a comfortable and relaxed setting for seafood delicacies at Orinoco, where the relaxing ambiance mirrors the allure of the ocean.

From succulent prawns, oysters and caviar, to grilled catches of the day and signature seafood dishes, our Mediterraneaninspired menu offers an exquisite dance of freshness and zest.