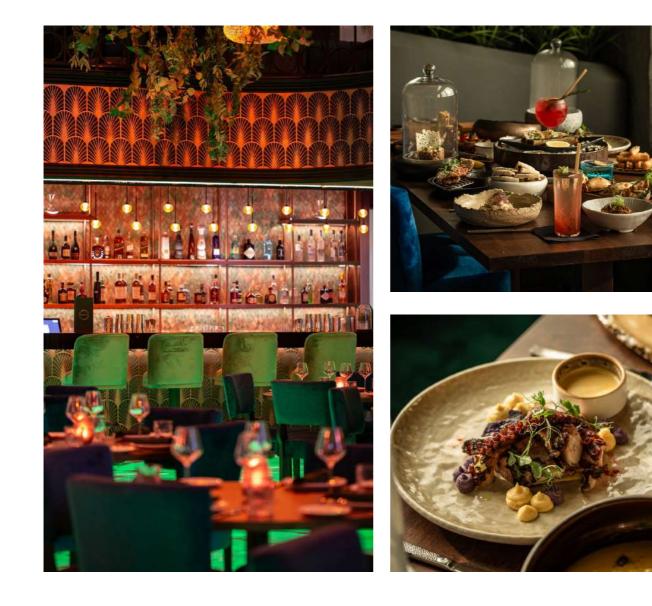

## EXPERIENCE CULINARY THEATRE at LA SELVA

Embark on a culinary journey at La Selva, where the vibrant essence of rainforest comes to life, showcasing the finest flavours of South America.

Amidst the beats of a live DJ, indulge in our handcrafted cocktails and expertly crafted food that pay homage to the Amazon's vibrant culture. We also have a mezzanine floor for those seeking a more intimate dining experience, whilst enjoying the vibrant energy of the main room.