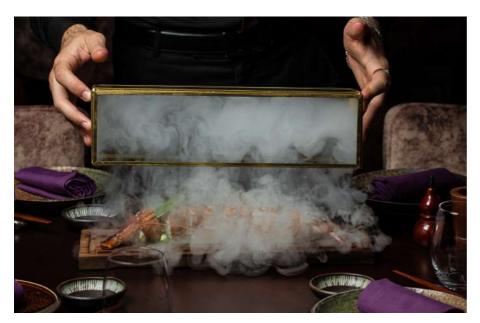

## SAVOUR MODERN JAPANESE at SORA

This elevated concept offers inventive Japanese gastronomy with a meticulously curated menu, evoking a sultry sense of wonder in an awe-inspiring setting.

Sora blends the spirit of Japan with modern sophistication, promising an unforgettable dining experience for all who step through our doors.