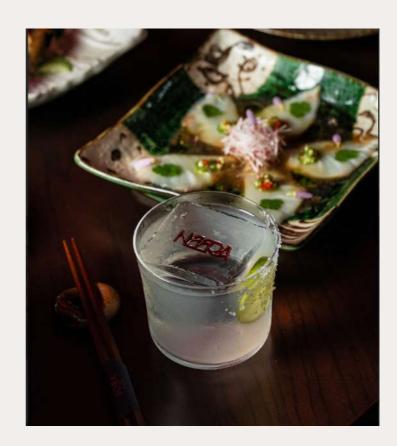

## SAVOUR MODERN JAPANESE at SORA

This elevated concept offers inventive Japanese gastronomy with a meticulously curated menu, evoking a sultry sense of wonder in an awe-inspiring setting.

Sora blends the spirit of Japan with modern sophistication, promising an unforgettable dining experience for all who step through our doors.