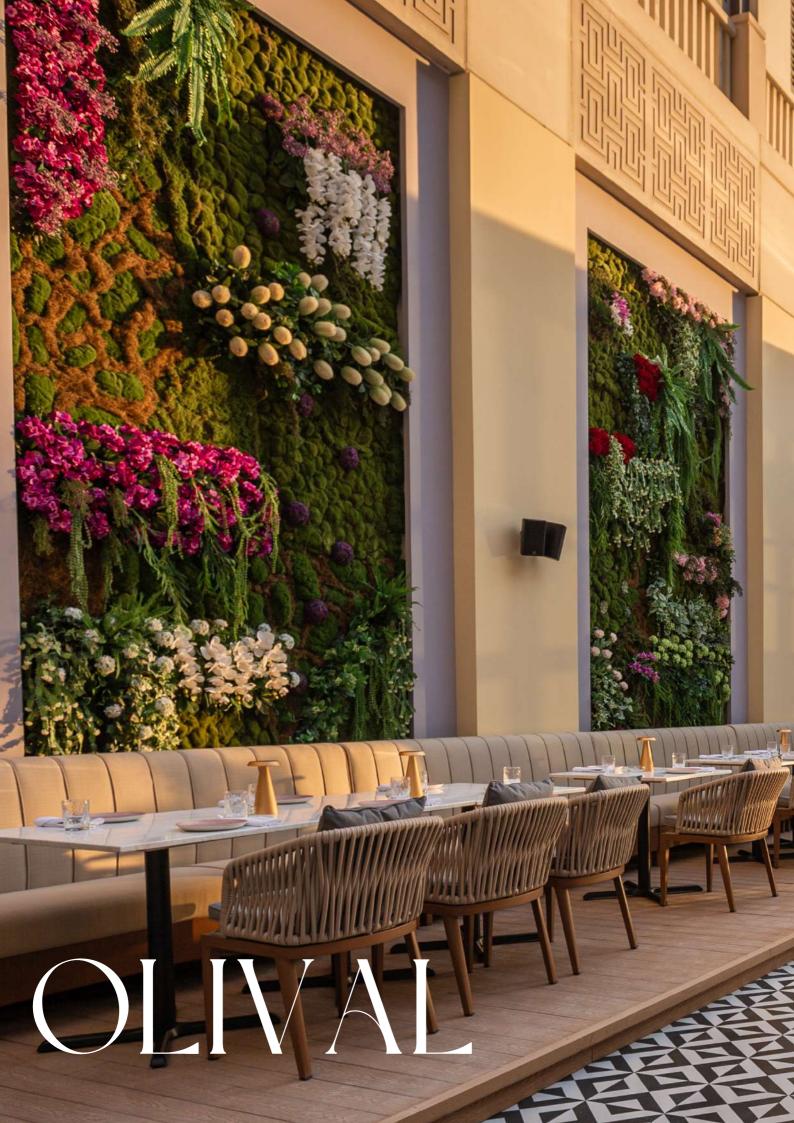

## UNWIND UNDER THE OPEN SKY AT OLIVAL

Amidst the open skies and under the stars, enjoy a symphony of aromatic spices and vibrant colors that pay homage to the culinary heritage of the Middle East, at our roof terrace Olival. Our menu is a fusion of traditional Lebanese delicacies and international Arabic influences, from tantalizing mezze platters to succulent grilled meats and freshly baked flatbreads.

As the evening unfolds, you can immerse yourself in the lively atmosphere at the bar, or add an extra layer of indulgence to your outdoor experience with the sweet aroma of shisha.