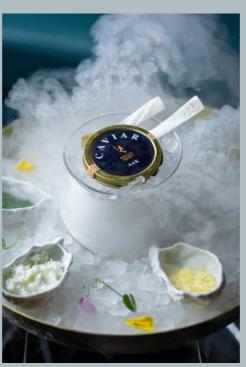

## LOUNGE IN A COASTAL HAVEN at ORINOCO

Enjoy a comfortable and relaxed setting for seafood delicacies at Orinoco, where the relaxing ambiance mirrors the allure of the ocean.

From succulent prawns, oysters and caviar, to grilled catches of the day and signature seafood dishes, our Mediterraneaninspired menu offers an exquisite dance of freshness and zest.