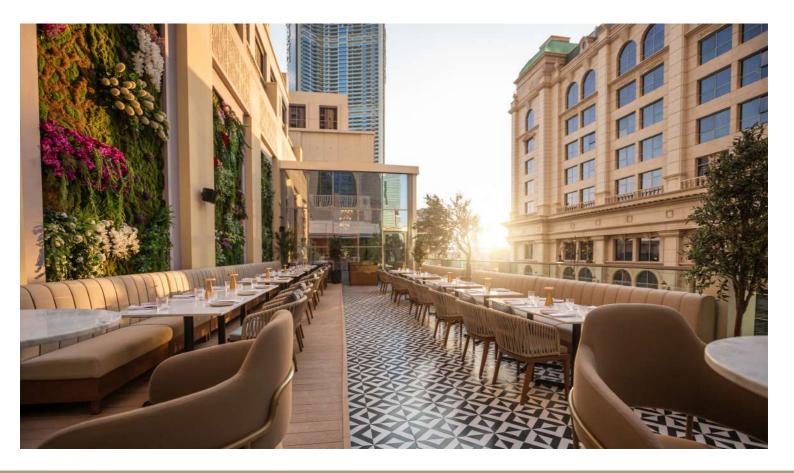

## UNWIND UNDER THE OPEN SKY AT OLIVAL

Amidst the open skies and under the stars, enjoy a symphony of aromatic spices and vibrant colors that pay homage to the culinary heritage of the Middle East, at our roof terrace Olival. Our menu is a fusion of traditional Lebanese delicacies and international Arabic influences, from tantalizing mezze platters to succulent grilled meats and freshly baked flatbreads.

As the evening unfolds, you can immerse yourself in the lively atmosphere at the bar, or add an extra layer of indulgence to your outdoor experience with the sweet aroma of shisha.